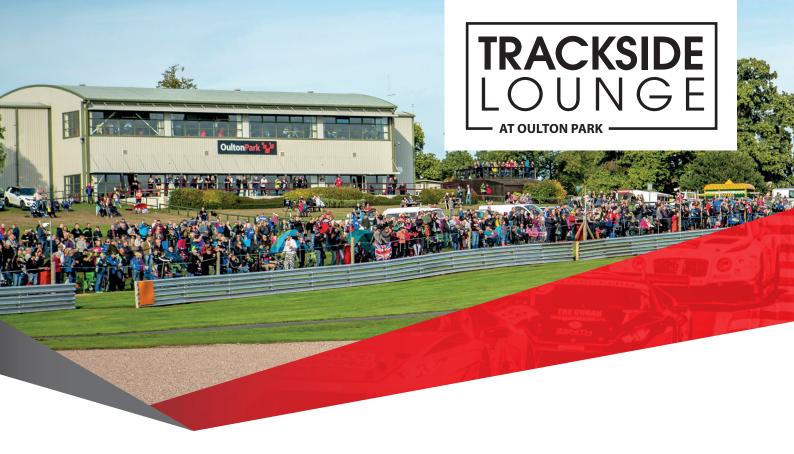

## The Fogarty Moss Centre at Oulton Park

MotorSport Vision's Trackside Lounge package provides access to one of our stylish trackside suites in the Fogarty Moss Centre at Oulton Park, with superb views of one of the most dramatic parts of the race circuit – along Dentons and Cascades. Perfect for entertaining guests, sponsors or for treating friends and family to a special day out, the Trackside Lounge is an affordable way to enhance your race ticket and enjoy some of the best motorsport events in the country.

Trackside Lounge amplifies your event experience with like-minded guests in an exhilarating environment that offers all-weather protection.